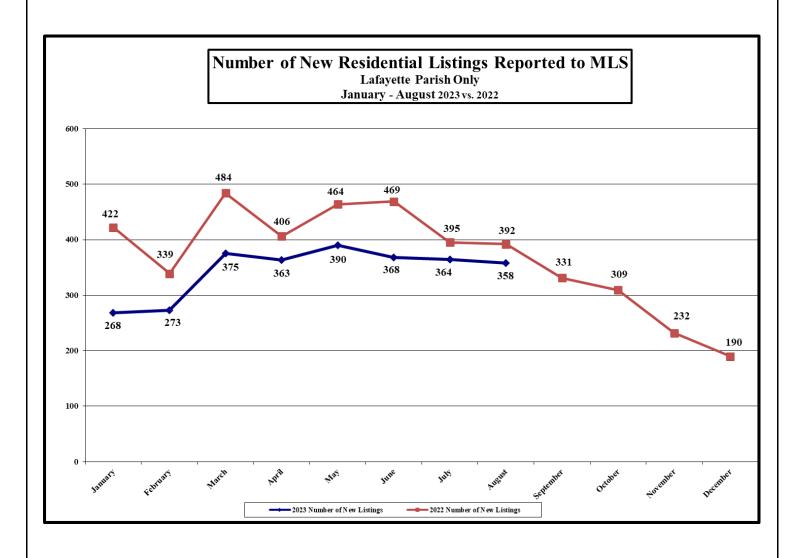

# LAFAYETTE PARISH (Excludes "GEO" areas outside of Lafayette Parish)

| New Const.                         | Re-sales    | New listing count as of September 5, 2023                                                                                                    |             |             |             |             |             |         |        |
|------------------------------------|-------------|----------------------------------------------------------------------------------------------------------------------------------------------|-------------|-------------|-------------|-------------|-------------|---------|--------|
| 08/23: 83<br>08/22: 98             | 275<br>294  | Number of New Residential Listings Reported to MLS, August 2023: 358<br>Number of New Residential Listings Reported to MLS, August 2022: 392 |             |             |             |             |             |         |        |
| -15.31%                            | -06.46%     | (% change for August: -08.67%)                                                                                                               |             |             |             |             |             |         |        |
| (% change from July 2023: -01.65%) |             |                                                                                                                                              |             |             |             |             |             |         |        |
| <b>'23:</b> 728                    | 2,031       | Cumulative total, January – August 2023: 2,759                                                                                               |             |             |             |             |             |         |        |
| <b>'22:</b> 828                    | 2,543       | Cumulative total, January – August 2022: 3,371                                                                                               |             |             |             |             |             |         |        |
| -12.08%                            | -20.13%     | (% cumulative change: -18.15%)                                                                                                               |             |             |             |             |             |         |        |
| Comparison to                      | Past Years: | <u>2016</u>                                                                                                                                  | <u>2017</u> | <u>2018</u> | <u>2019</u> | <u>2020</u> | <u>2021</u> | 2022    | 2023   |
| <b>#New Listings Taken</b>         |             | 3,326                                                                                                                                        | 3,487       | 3,769       | 3,345       | 3,299       | 3,730       | 3,371   | 2,759  |
| # Sold                             |             | 2,114                                                                                                                                        | 2,178       | 2,359       | 2,299       | 2,522       | 3,328       | 2,951   | 2,102  |
| Ratio: New Listings/Sold           |             | 1.57:1                                                                                                                                       | 1.60:1      | 1.60:1      | 1.45:1      | 1.31:1      | 1.12:1      | 1.14:1  | 1.31:1 |
| 2023 % +/- over                    |             | -17.05%                                                                                                                                      | -20.88%     | -26.80%     | -17.52%     | -16.37%     | -26.03%     | -18.15% |        |