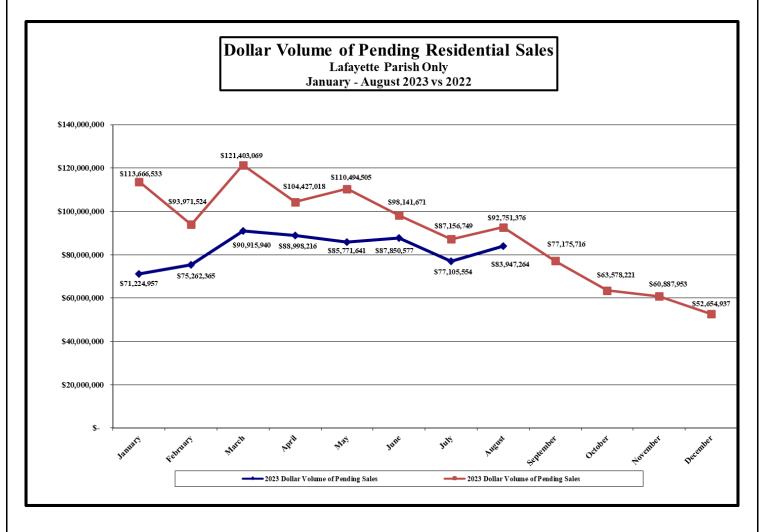

### LAFAYETTE PARISH (Excludes "GEO" areas outside of Lafayette Parish)

Pending sale dollar volume as of September 5, 2023

Dollar Volume of Pending Home Sales, August 2023: \$83,947,264 Dollar Volume of Pending Home Sales, August 2022: \$92,751,376 (% change for August: -09.49%)

(% change from July 2023: +08.87%)

Cumulative total, January – August 2023: \$661,076,514 Cumulative total, January – August 2022: \$822,012,445 (% cumulative change: -19.58%)

New listing count as of September 5, 2023