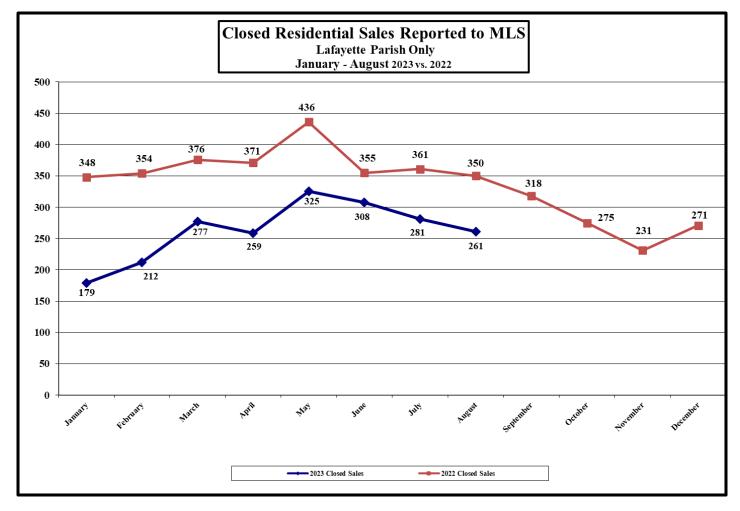

# LAFAYETTE PARISH (Excludes "GEO" areas outside Lafayette Parish)

| New Const.<br>08/23: 74<br>08/22: 85<br>-12,94%                                                                                                                                                                                                                                                                                                     | Re-sales<br>187<br>265<br>-29.43%     | Number of Closed Home Sales Reported to MLS, August: 2023: 261<br>Number of Closed Home Sales Reported to MLS, August: 2022: 350<br>(% change for August: -25.43%) |  |  |  |  |  |  |  |
|-----------------------------------------------------------------------------------------------------------------------------------------------------------------------------------------------------------------------------------------------------------------------------------------------------------------------------------------------------|---------------------------------------|--------------------------------------------------------------------------------------------------------------------------------------------------------------------|--|--|--|--|--|--|--|
| New Const.  '23: 597  '22: 753  -20.72%                                                                                                                                                                                                                                                                                                             | Re-sales<br>1,505<br>2,198<br>-31.53% | (% change from July 2023: -07.12%)  Cumulative total, January – August 2023: 2,102  Cumulative total, January – August 2022: 2,951  (% cumulative change: -28.77%) |  |  |  |  |  |  |  |
| *23: 114 days<br>*22: 40 days<br>+74 days                                                                                                                                                                                                                                                                                                           | 35 days<br>22 days<br>+13 days        | Average Days on Market, January – August 2023: 58<br>Average Days on Market, January – August 2022: 27<br>(Change for January - August: +31 days)                  |  |  |  |  |  |  |  |
| Current Sales Compared to Past Years:       2016       2017       2018       2019       2020       2021         (2023 Lafayette Parish sales as       2,114       2,178       2,359       2,299       2,522       3,328         Compared to prior year's sales)       -00.57%       -03.49%       -10.89%       -08.57%       -16.65%       -36.84% |                                       |                                                                                                                                                                    |  |  |  |  |  |  |  |