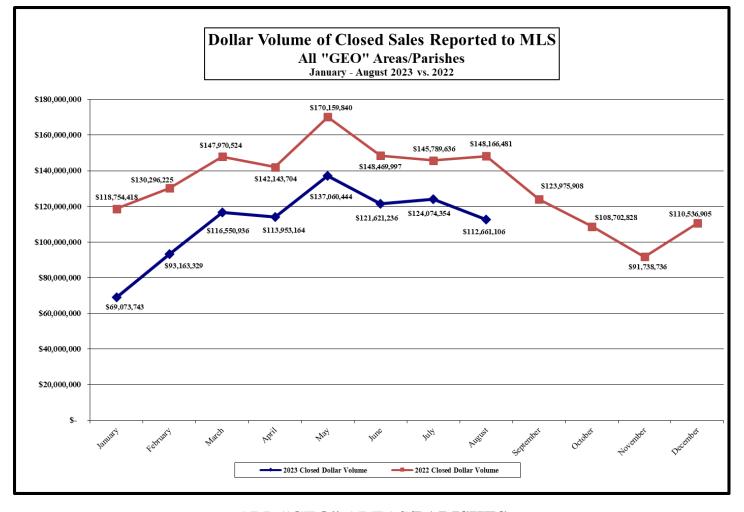

### ALL "GEO" AREAS/PARISHES (Includes "GEO" areas outside of Lafayette Parish)

08/23: \$ 39,415,731 Dollar Volume of Closed Residential Sales, August 2023: \$112,661,106 Dollar Volume of Closed Residential Sales, August 2022: \$148,166,481 (% chg.: +01.66%) (% change for July: -23.96%)

Outside Laf. Parish

 '23: \$282,313,061
 Cumulative total January – August 2023: \$ 888,158,312

 '22: \$304,047,462
 Cumulative total January – August 2022: \$1,151,750,825

 (% chg.: -07.15%)
 (% cumulative change: -22.89%)

 '23:
 \$195,237
 Average Sale Price, January - August 2023:
 \$250,326

 '22:
 \$193,908
 Average Sale Price, January - August 2022:
 \$254,868

 (% chg: +00.69%)
 (% change in Average Sale Price: -01.78%)

Median Sold Price, January - August 2023: \$227,000 Median Sold Price, January - August 2022: \$230,000 (% change in Median Sold Price: -01.30%)

% of List Price to Sale Price, January - August 2023: 97.41% % of List Price to Sale Price, January - August 2022: 98.31%

**Current \$ vol. compared to past years: 2016** 2017 2018 2019 2020 2021 (2023 \$ vol. outside Lafavette Parish \$148,252,186 \$163,417,461 \$168,737,076 \$213,994,055 \$209,878,380 \$294,924,615 as compared to past years.) +90.43% +72.76% +67.31% +31.93% +34.51% -04.28%