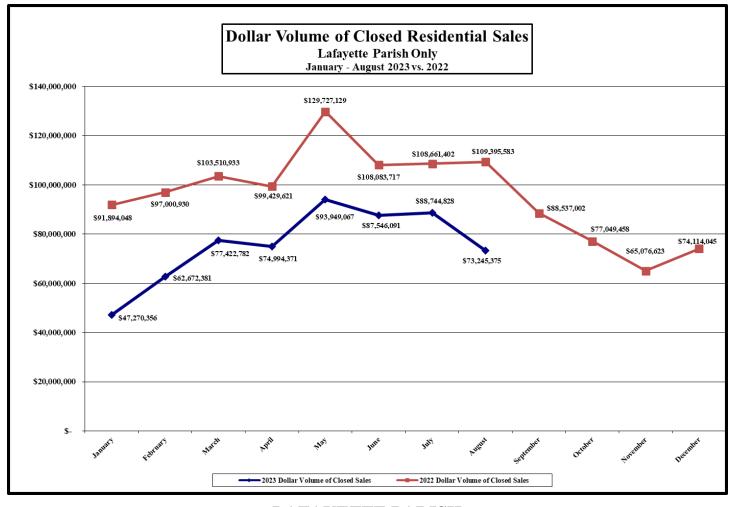

#### LAFAYETTE PARISH

(Excludes "GEO" areas outside of Lafayette Parish)

| New Const. 08/23: \$23,201,987 08/22: \$27,859,693 -16.72%                                                                                                                                                                                                                                                                                                                                                                           | <u>Re-sales</u><br>\$50,043,388<br>\$81,535,890<br>-38.62% | Dollar Volume of Closed Residential Sales, August 2023: \$ 73,245,375<br>Dollar Volume of Closed Residential Sales, August 2022: \$ 109,395,583<br>(% change for August: -33.05%) |  |  |  |  |  |  |  |
|--------------------------------------------------------------------------------------------------------------------------------------------------------------------------------------------------------------------------------------------------------------------------------------------------------------------------------------------------------------------------------------------------------------------------------------|------------------------------------------------------------|-----------------------------------------------------------------------------------------------------------------------------------------------------------------------------------|--|--|--|--|--|--|--|
| New Const.                                                                                                                                                                                                                                                                                                                                                                                                                           | Re-sales                                                   | (% change from July: 2023: -17.47%)                                                                                                                                               |  |  |  |  |  |  |  |
| °23: \$198,285,451<br>°22: \$231,782,444<br>-14.45%                                                                                                                                                                                                                                                                                                                                                                                  | \$407,559,800<br>\$615,920,919<br>-33.83%                  | Cumulative total January – August 2023: \$605,845,251<br>Cumulative total January – August 2022: \$847,703,363<br>(% cumulative change: -28.53%)                                  |  |  |  |  |  |  |  |
| '23: \$332,136<br>'22: \$307,812<br>+07.90%                                                                                                                                                                                                                                                                                                                                                                                          | \$270,803<br>\$280,218<br>-03.36%                          | Average Sale Price, January - August 2023: \$288,223<br>Average Sale Price, January - August 2022: \$287,259<br>(% change in Average Sale Price: +00.34%)                         |  |  |  |  |  |  |  |
| '23: \$281,980<br>'22: \$269,500<br>+04.63%                                                                                                                                                                                                                                                                                                                                                                                          | \$230,000<br>\$235,000<br>-02.13%                          | Median Sold Price, January – August 2023: \$245,000<br>Median Sold Price, January – August 2022: \$246,485<br>(% change in Median Sold Price: -00.60%)                            |  |  |  |  |  |  |  |
| '23: 99.78%<br>'22: 100.36%                                                                                                                                                                                                                                                                                                                                                                                                          | 97.29%<br>98.31%                                           | % of List Price to Sale Price, January - August 2023: 98.09% % of List Price to Sale Price, January - August 2022: 98.86%                                                         |  |  |  |  |  |  |  |
| Current Sales Compared to Past Years:         2016         2017         2018         2019         2020         2021           (2023 Lafayette Parish dollar volume as compared to prior years)         \$464,704,700         \$468,773,963         \$528,390,130         \$523,077,796         \$591,430,618         \$854,862,528           +30.37%         +29.24%         +14.66%         +15.82%         +02.44%         -29.13% |                                                            |                                                                                                                                                                                   |  |  |  |  |  |  |  |