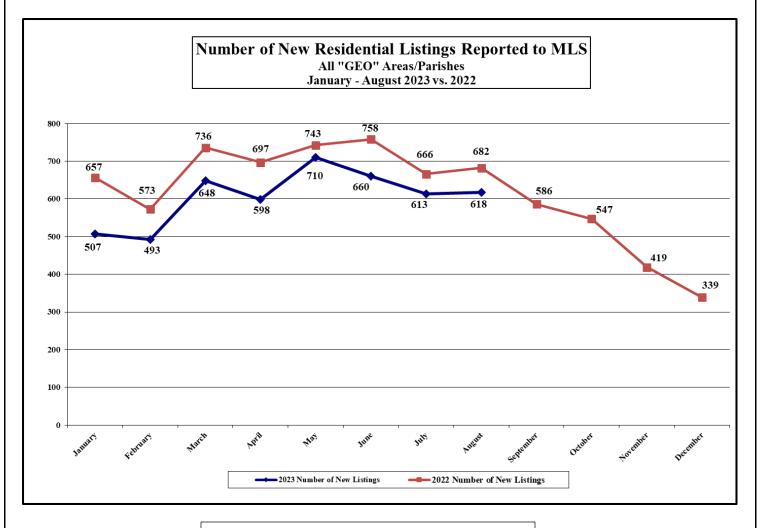

#### **ALL "GEO" AREAS/PARISHES** (Includes "GEO" areas outside of Lafayette Parish)

**Outside Lafayette Parish** 

August '23: 260 August '22: 290 (% chg: -10.34%) Number of New Residential Listings Reported to MLS, August 2023: 618 Number of New Residential Listings Reported to MLS, August 2022: 682 (% change for August: -09.38%)

(% change from July 2023: +00.82%)

**'23: 2,088 '22: 2,141** (% chg: -02.48%)

Cumulative total, January – August 2023: 4,847 Cumulative total, January – August 2022: 5,512 (% cumulative change: -12.06%)