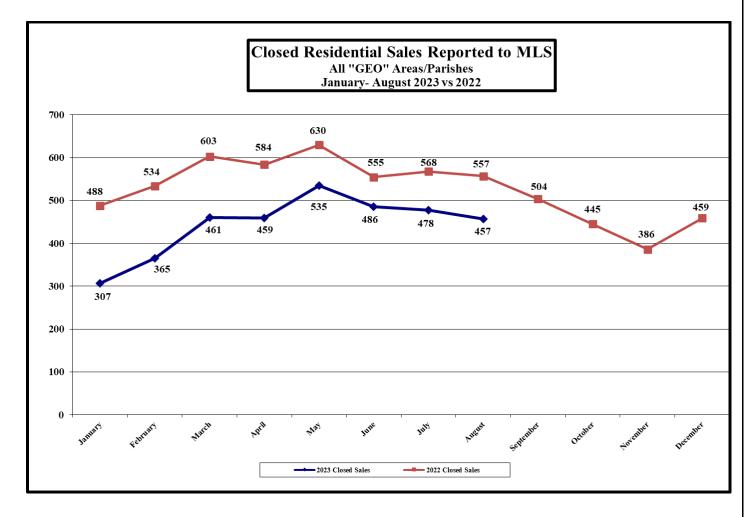

#### **Outside Lafayette Parish**

August '23: 196
August '22: 207
Number of Closed Home Sales Reported to MLS, August 2023: 457
Number of Closed Home Sales Reported to MLS, August 2022: 557

(% chg: -05.31%) (% change for August: -17.95%)

(% change from July 2023: -04.39%)

'23: 1,446 '22: 1,568 (% chg: -07.78%)

Cumulative total, January – August 2023: 3,548 Cumulative total, January – August 2022: 4,519 (% cumulative change: -21.49%)

> Average Days on Market, January - August 2023: 64 Average Days on Market, January - August 2022: 35 (Change for January - August: +29 days)

**Current Sales Compared to Past Years: 2016** 2019 2021 **2017 2020** (2023 sales outside Lafayette Parish as 1,114 1,207 1,272 1,478 1,417 1,678 compared to prior year's sales) +29.80% +19.80% +13.68% -02.17% +02.05% -13.83%