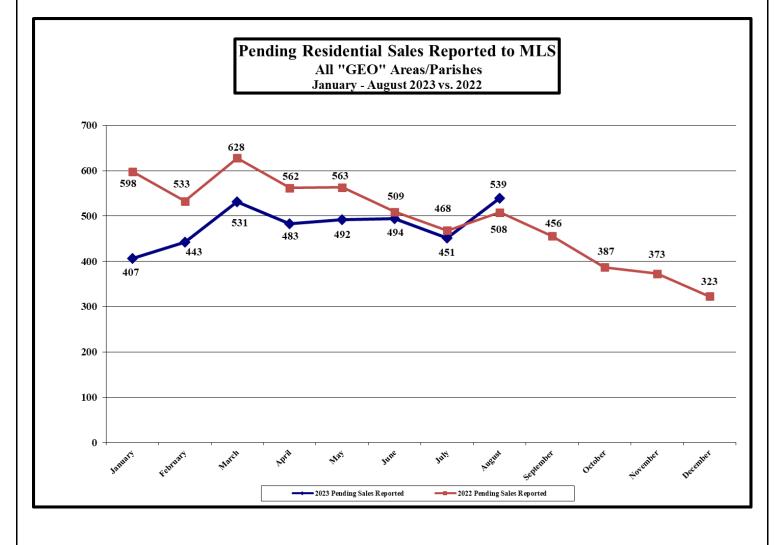

### ALL "GEO" AREAS/PARISHES (Includes "GEO" areas outside of Lafayette Parish)

| <b>Outside</b> | Lafa | vette |
|----------------|------|-------|
| Parish         |      |       |

Pending sales as of September 5, 2023

August '23: 234 August '22: 187 (% chg: +25.13%) Number of Pending Home Sales Reported to MLS, August 2023: 539 Number of Pending Home Sales Reported to MLS, August 2022: 508 (% change for August: +06.10%)

(% change from July 2023: +19.51%)

'23: 1,574
'22: 1,568
(% chg: +00.38%)

Cumulative total, January – August 2023: 3,840 Cumulative total, January – August 2022: 4,366 (% cumulative change: -12.05%)