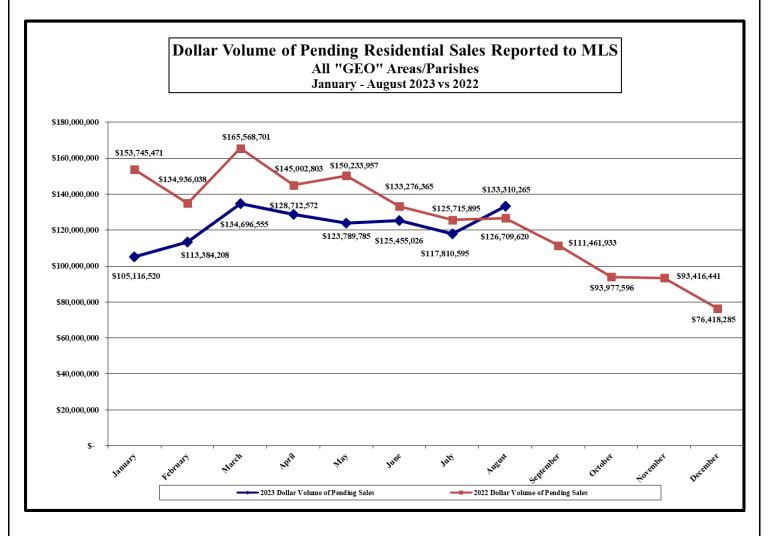

### ALL "GEO" AREAS/PARISHES (Includes "GEO" areas outside of Lafayette Parish)

Pending sale dollar volume as of September 5, 2023

Dollar Volume of Pending Home Sales, August 2023: \$133,310,265 Dollar Volume of Pending Home Sales, August 2022: \$126,709,620 (% change for August: +05.21%)

(% change from July 2023: +13.16%)

Cumulative total, January – August 2023: \$ 982,275,526 Cumulative total, January – August 2022: \$1,133,960,833 (% cumulative change: -13.38%)