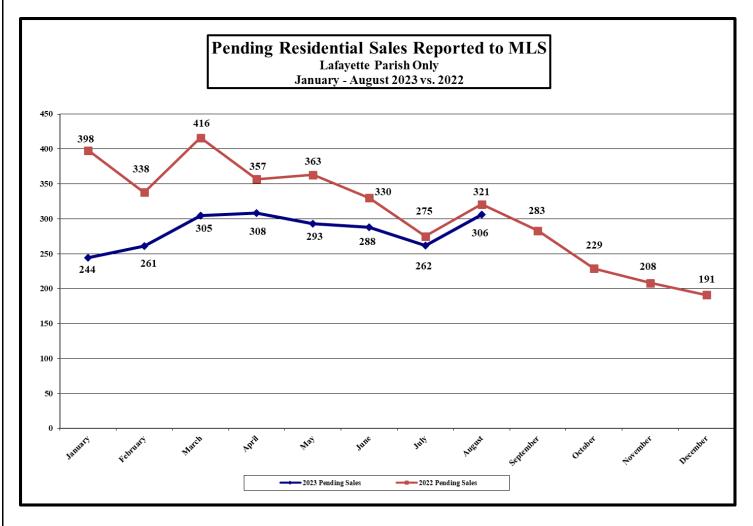

# LAFAYETTE PARISH (Excludes "GEO" areas outside of Lafayette Parish)

| New Cor   | nst. Re-sales | Pending sales as of September 5, 2023                          |  |  |  |  |  |  |
|-----------|---------------|----------------------------------------------------------------|--|--|--|--|--|--|
| 08/23: 81 | 237           | Number of Pending Home Sales Reported to MLS, August 2023: 305 |  |  |  |  |  |  |
| 08/22: 68 | 253           | Number of Pending Home Sales Reported to MLS, August 2022: 321 |  |  |  |  |  |  |
| +19.12    | 2% -06.32%    | (% change for August: -04.98%)                                 |  |  |  |  |  |  |
| New Cons  | st. Re-sales  | (% change from July 2023: +16.41%)                             |  |  |  |  |  |  |
| '23: 664  | 1,602         | Cumulative total, January – August 2023: 2,266                 |  |  |  |  |  |  |
| '22: 627  | 2,171         | Cumulative total, January – August 2022: 2,798                 |  |  |  |  |  |  |
| +05.90    | % -26.21%     | (% cumulative change: -19.01%)                                 |  |  |  |  |  |  |